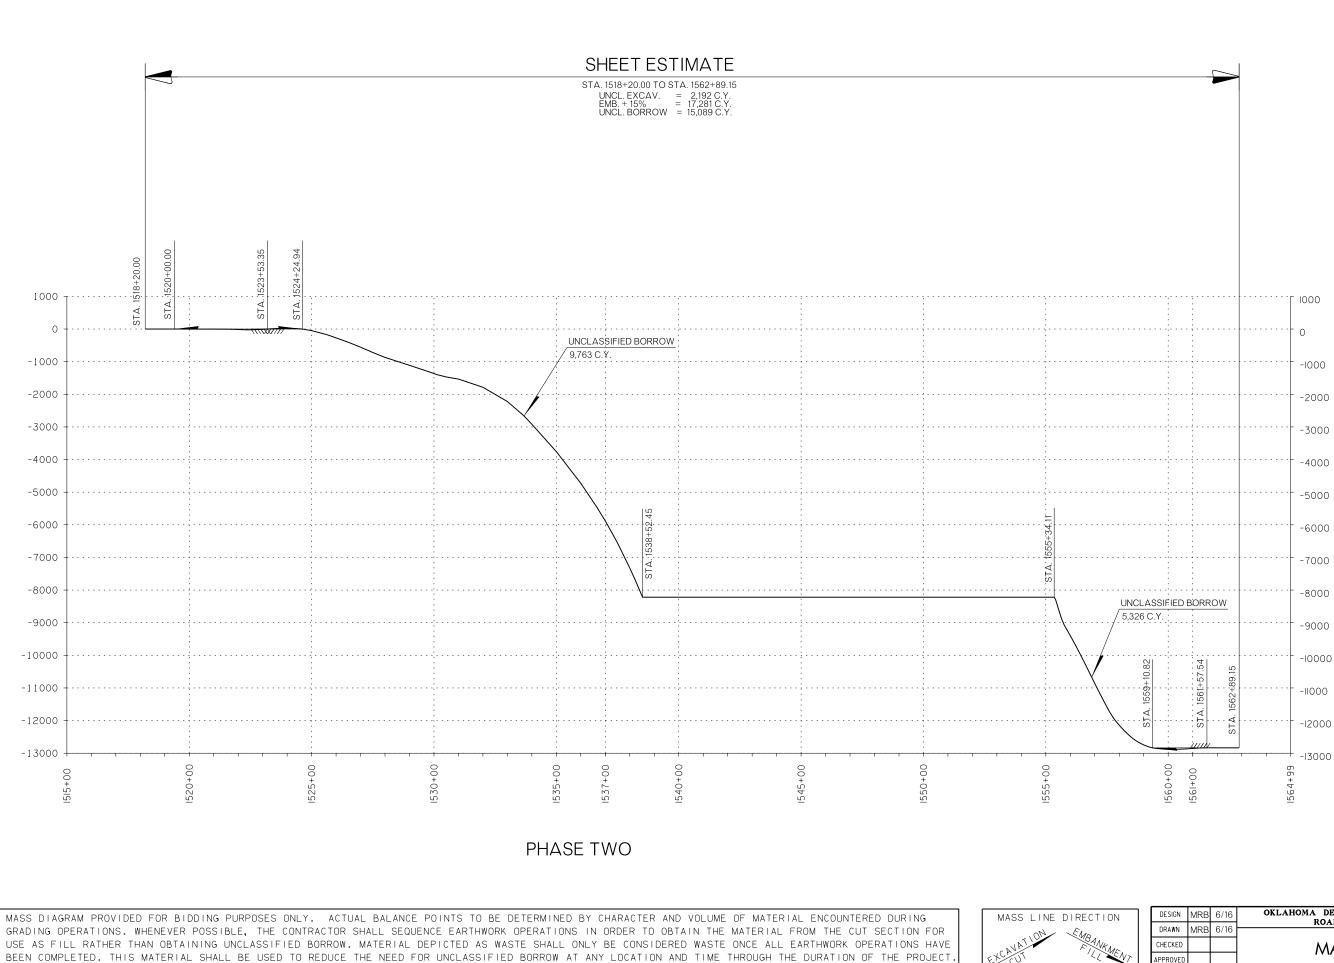

| ION    | DESIGN   | MRB | 6/16 | OKLAHOMA DEPARTMENT OF TRANSPORTATION<br>ROADWAY DESIGN DIVISION |  |  |  |  |
|--------|----------|-----|------|------------------------------------------------------------------|--|--|--|--|
|        | DRAWN    | MRB | 6/16 | KOADWAT DESIGN DIVISION                                          |  |  |  |  |
|        |          |     |      |                                                                  |  |  |  |  |
| WKMENT | CHECKED  |     |      | MASS DIAGRAM                                                     |  |  |  |  |
| X NT   | APPROVED |     |      |                                                                  |  |  |  |  |
|        | SQUAD    | GR  | EEN  | STATE JOB NO. <u>21860(04)</u> SHEET NO. <u>R017</u>             |  |  |  |  |